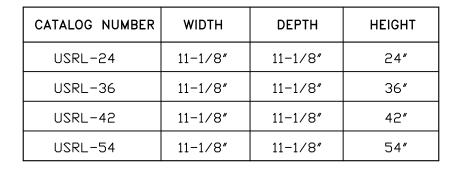

BULLETIN

USRL-03

# UNDERGROUND SERVICE RACEWAY FOR

## METERING TRANSFORMER CABINETS AND

### **METER PANELS**

#### **FEATURES:**

- 14 GA, GALVANIZED STEEL CONSTRUCTION.
- OPEN BOTTOM WITH 1/2" HIGH ROLLED EDGE.
- PROVISIONS FOR UTILITY COMPANY PADLOCK AND SEAL.
- REMOVABLE TOP FASTENED WITH 1/4-20 STAINLESS STEEL CARRIAGE BOLTS.
- BUSHED OPENING IN TOP.

#### APPLICATION:

FOR USE WITH METERING TRANSFORMER CABINETS AND METER PANELS WHEN DIRECT BURIED LATERALS ARE ALLOWED BY THE UTILITY COMPANY. CHECK WITH THE LOCAL UTILITY COMPANY REPRESENTATIVE FOR SUITABILITY.







FOR USE WITH 1200-1600A (TYPICAL)

#### www.ericksonelectric.com

**ERICKSON ELECTRICAL EQUIPMENT CO.** 

475 BONNIE LANE • ELK GROVE VILLAGE, IL 60007 TELEPHONE: (847) 640-7701 / 1-800-952-7225

FAX: (847) 640-0565