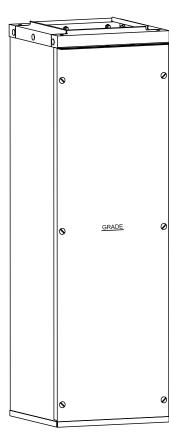

#### **FEATURES:**

- 14 GA, GALVANIZED STEEL CONSTRUCTION.
- OPEN BOTTOM WITH 1/2" HIGH ROLLED EDGE.
- PROVISIONS FOR UTILITY COMPANY PADLOCK AND SEAL.
- REMOVABLE TOP FASTENED WITH 1/4-20 STAINLESS STEEL CARRIAGE BOLTS.
- BUSHED OPENING IN TOP.

#### APPLICATION:

FOR USE WITH METERING TRANSFORMER CABINETS AND METER PANELS WHEN DIRECT BURIED LATERALS ARE ALLOWED BY THE UTILITY COMPANY. CHECK WITH THE LOCAL UTILITY COMPANY REPRESENTATIVE FOR SUITABILITY.

FOR USE WITH 1200-1600A (TYPICAL)